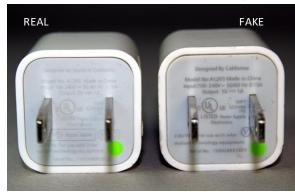

BE MINDFUL OF FRAUDULENT PRODUCTS.

https://www.techjunkie.com/differencesbetween-real-and-fake-iphone-chargers/

MC: 212-305-6780 MS/MV: 212-854-8749 labsafety@columbia.edu